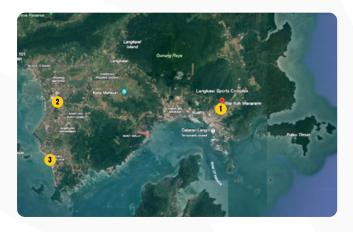

## **LANGKAWI SPORTS COMPLEX**

The Langkawi Sports Complex is located 3km from the centre of Kuah and just 20km from Langkawi International Airport and the popular Pantai Cenang beach area.

- Langkawi Sports Complex
- 2 Langkawi International Airport
- Pantai Cenang Beach