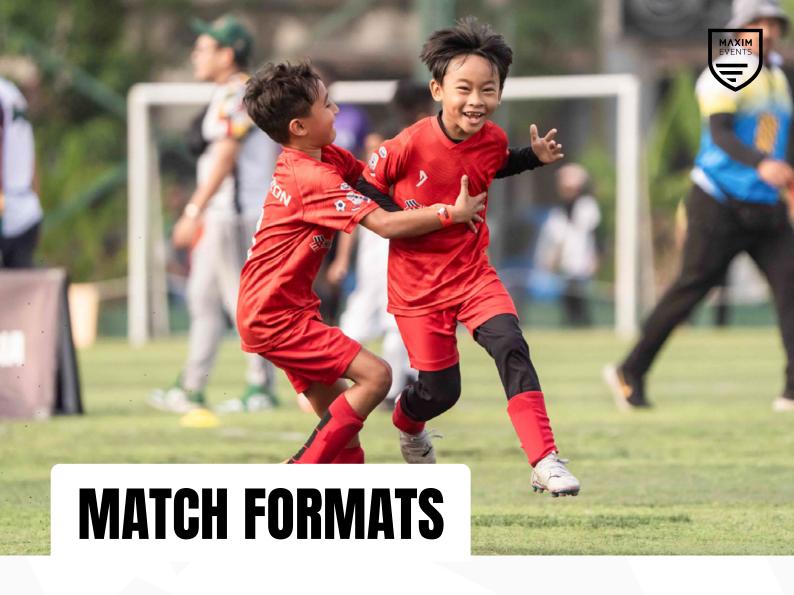

## MATCH FORMATS (Subject to change)

## **Under 8**

7-a-side (squad size: 12) 2 x 12 mins

#### Under 10

7-a-side (squad size: 12) 2 x 12 mins

#### Under 12

7-a-side (squad size: 12) 2 x 12 mins

#### Under 14

7-a-side (squad size: 12) 2 x 12 mins

#### **Under 16**

7-a-side (squad size: 12) 2 x 12 mins

#### **General Rules**

No offsides Approx 6 matches