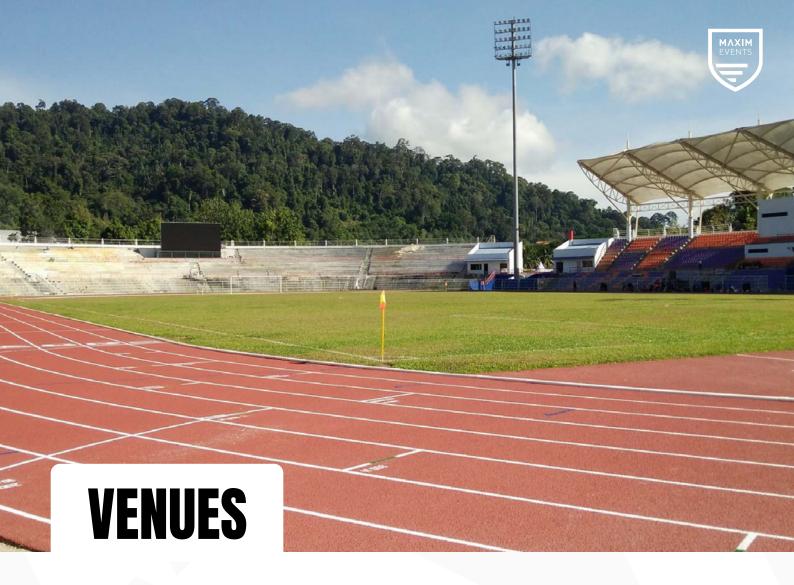

The 2024 Langkawi Cup will be held at the Langkawi Sports Complex, just outside of Langkawi's capital, Kuah.

The complex features 2 grass turf fields as well as a 10,000 capacity stadium where selected group games and all Cup final matches will be played.

## **LANGKAWI SPORTS COMPLEX**

The Langkawi Sports Complex is located 3km from the centre of Kuah and just 20km from Langkawi International Airport and the popular Pantai Cenang beach area.

- Langkawi Sports Complex
- 2 Langkawi International Airport
- Pantai Cenang Beach